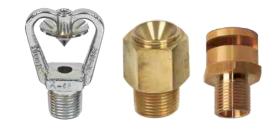

# NOZZLES

FIRE PROTECTION ENGINEERS

Short Branch Pipe NZ-SB

Long Branch Pipe NZ-LB

Triple Purpose NZ-TP

Navy Diffuser NZ-ND

Hand Controlled Branch Pipe NZ-HCB

3 - Position Nozzle NZ-3P