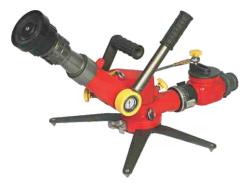

### MONITORS

Water Jet Monitor M-WJM

Portable Water / Foam Water-Commando M-Commando

Portable Water / Foam Water-Monitor M-TMM

Portable Oscillating Monitor M-Ranger

Trailer Mounted Monitor with Foam Tank M-TMFT

Remote Controlled Monitor M-RCM

MOV

Long Range High Volume Water / Foam Monitor M-LRHV

Standpost Mounted Oscillating Monitor M-OM