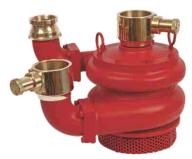

### MONITORS

Water Jet Monitor M-WJM

Portable Water / Foam Water-Commando M-Commando

Portable Water / Foam Water-Monitor M-TMM

Portable Oscillating Monitor M-Ranger

Trailer Mounted Monitor with Foam Tank M-TMFT

Remote Controlled Monitor M-RCM

MOV

Long Range High Volume Water / Foam Monitor M-LRHV

Standpost Mounted Oscillating Monitor M-OM