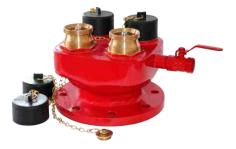

#### HYDRANT VALVES

Oblique Threaded

**NEWAGE INDUSTRIES** FIRE PROTECTION ENGINEERS

Double Headed Hydrant LV-DOT

LV-BNF

Turn Down Flanged

Right Angled Flanged LV-RAF

Gate Valve LV-GV