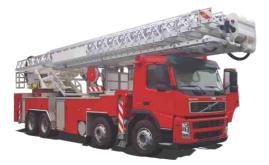

#### SPECIAL PURPOSE VEHICLES

Hydraulic Platform

**NEWAGE INDUSTRIES** FIRE PROTECTION ENGINEERS

**Rescue Vehicle with Crane** 

Turntable Ladder

SKID MOUNTED EQUIPMENTS