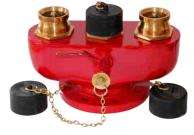

#### HYDRANT VALVES

Oblique Threaded

**NEWAGE INDUSTRIES** FIRE PROTECTION ENGINEERS

Double Headed Hydrant LV-DOT

LV-BNF

Turn Down Flanged

Right Angled Flanged LV-RAF

Gate Valve LV-GV