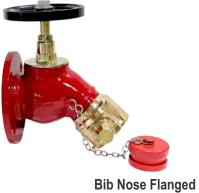

#### HYDRANT VALVES

Oblique Threaded

**NEWAGE INDUSTRIES** FIRE PROTECTION ENGINEERS

Double Headed Hydrant LV-DOT

LV-BNF

Turn Down Flanged

Right Angled Flanged LV-RAF

Gate Valve LV-GV