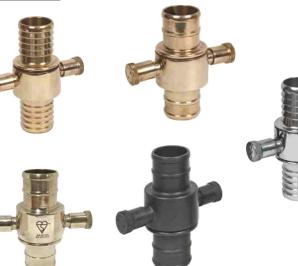

# Pressure Restricting Valve LV-PRT

Reduced Shank CP-RIC

Instantaneous Type Coupling CP-IS

American Rocker LUG CP-AR

Suction Coupling CP-SC

Visit us : www.newage-india.in

Russian Standard Gost Coupling CP-RSG

Storz Coupling CP-STR