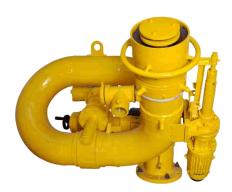

#### PRESSURE CONTROL DEVICES

Pressure Reducing LV-PRV

# Pressure Restricting Valve LV-PRT

Reduced Shank CP-RIC

Instantaneous Type Coupling CP-IS

American Rocker LUG CP-AR

Suction Coupling CP-SC

Visit us : www.newage-india.in

Russian Standard Gost Coupling CP-RSG