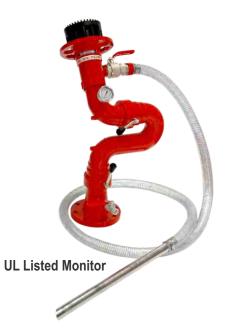

### MONITORS

Water Jet Monitor M-WJM

Portable Water / Foam Water-Commando M-Commando

Portable Water / Foam Water-Monitor M-TMM

Portable Oscillating Monitor M-Ranger

Trailer Mounted Monitor with Foam Tank M-TMFT

Remote Controlled Monitor M-RCM

MOV

Long Range High Volume Water / Foam Monitor M-LRHV

Standpost Mounted Oscillating Monitor M-OM