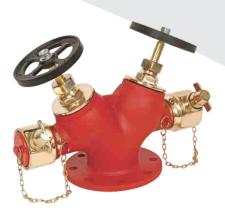

#### HYDRANT VALVES

Oblique Threaded

**NEWAGE INDUSTRIES** FIRE PROTECTION ENGINEERS

Double Headed Hydrant LV-DOT

LV-BNF

Turn Down Flanged

Right Angled Flanged LV-RAF

Gate Valve LV-GV