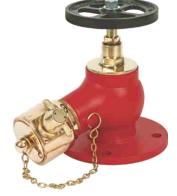

#### HYDRANT VALVES

Oblique Threaded

**NEWAGE INDUSTRIES** FIRE PROTECTION ENGINEERS

Double Headed Hydrant LV-DOT

LV-BNF

Turn Down Flanged

Right Angled Flanged LV-RAF

Gate Valve LV-GV