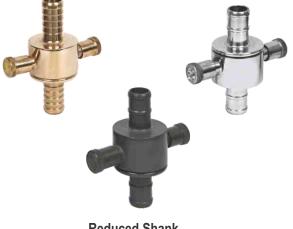

# Pressure Restricting Valve LV-PRT

Reduced Shank CP-RIC

Instantaneous Type Coupling CP-IS

American Rocker LUG CP-AR

Suction Coupling CP-SC

Visit us : www.newage-india.in

Russian Standard Gost Coupling CP-RSG