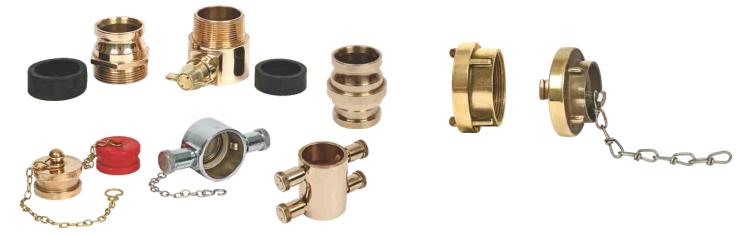

# Pressure Restricting Valve LV-PRT

Reduced Shank CP-RIC

Instantaneous Type Coupling CP-IS

American Rocker LUG CP-AR

Suction Coupling CP-SC

Visit us : www.newage-india.in

Russian Standard Gost Coupling CP-RSG

Storz Coupling CP-STR

#### **Adaptors and Blank Caps**