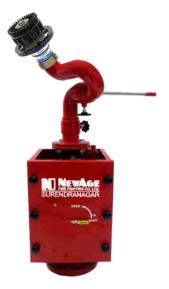

### MONITORS

Water Jet Monitor M-WJM

Portable Water / Foam Water-Commando M-Commando

Portable Water / Foam Water-Monitor M-TMM

Portable Oscillating Monitor M-Ranger

Trailer Mounted Monitor with Foam Tank M-TMFT

Remote Controlled Monitor M-RCM

MOV

Long Range High Volume Water / Foam Monitor M-LRHV

Standpost Mounted Oscillating Monitor M-OM