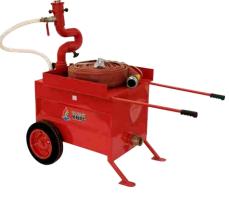

### MONITORS

Water Jet Monitor M-WJM

Portable Water / Foam Water-Commando M-Commando

Portable Water / Foam Water-Monitor M-TMM

Portable Oscillating Monitor M-Ranger

Trailer Mounted Monitor with Foam Tank M-TMFT