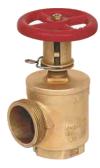

#### HYDRANT VALVES

Oblique Threaded

**NEWAGE INDUSTRIES** FIRE PROTECTION ENGINEERS

Double Headed Hydrant LV-DOT

LV-BNF

Turn Down Flanged

Right Angled Flanged LV-RAF

Gate Valve LV-GV