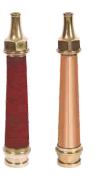

# NOZZLES

FIRE PROTECTION ENGINEERS

Short Branch Pipe NZ-SB

Long Branch Pipe NZ-LB

Triple Purpose NZ-TP

Navy Diffuser NZ-ND

Hand Controlled Branch Pipe NZ-HCB

3 - Position Nozzle NZ-3P

Diffuser Nozzle NZ-DN

Combat Nozzle NZ-CM

Fog Nozzle NZ-FN

Revolving Branch NZ-RB

Curtain Nozzle NZ-CN

# NOZZLES

Fast Action NZ-FAN

Aquajet Multipurpose NZ-AQ

NZ-SPFJ

NZ-CH

Superfire NZ-SPF

NZ-NLT

Foam Tube for Nozzle