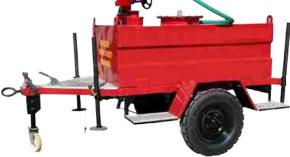

### MONITORS

Water Jet Monitor M-WJM

Portable Water / Foam Water-Commando M-Commando

Portable Water / Foam Water-Monitor M-TMM

Portable Oscillating Monitor M-Ranger

Trailer Mounted Monitor with Foam Tank M-TMFT

Remote Controlled Monitor M-RCM

MOV

Long Range High Volume Water / Foam Monitor M-LRHV

Standpost Mounted Oscillating Monitor M-OM