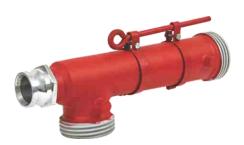

#### HYDRANT VALVES

Oblique Threaded

**NEWAGE INDUSTRIES** FIRE PROTECTION ENGINEERS

Double Headed Hydrant LV-DOT

LV-BNF

Turn Down Flanged

Right Angled Flanged LV-RAF

Gate Valve LV-GV