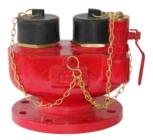

#### HYDRANT VALVES

Oblique Threaded

**NEWAGE INDUSTRIES** FIRE PROTECTION ENGINEERS

Double Headed Hydrant LV-DOT

LV-BNF

Turn Down Flanged

Right Angled Flanged LV-RAF

Gate Valve LV-GV