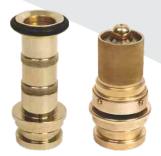

#### HYDRANT VALVES

Oblique Threaded

**NEWAGE INDUSTRIES** FIRE PROTECTION ENGINEERS

Double Headed Hydrant LV-DOT

LV-BNF

Turn Down Flanged

Right Angled Flanged LV-RAF

Gate Valve LV-GV