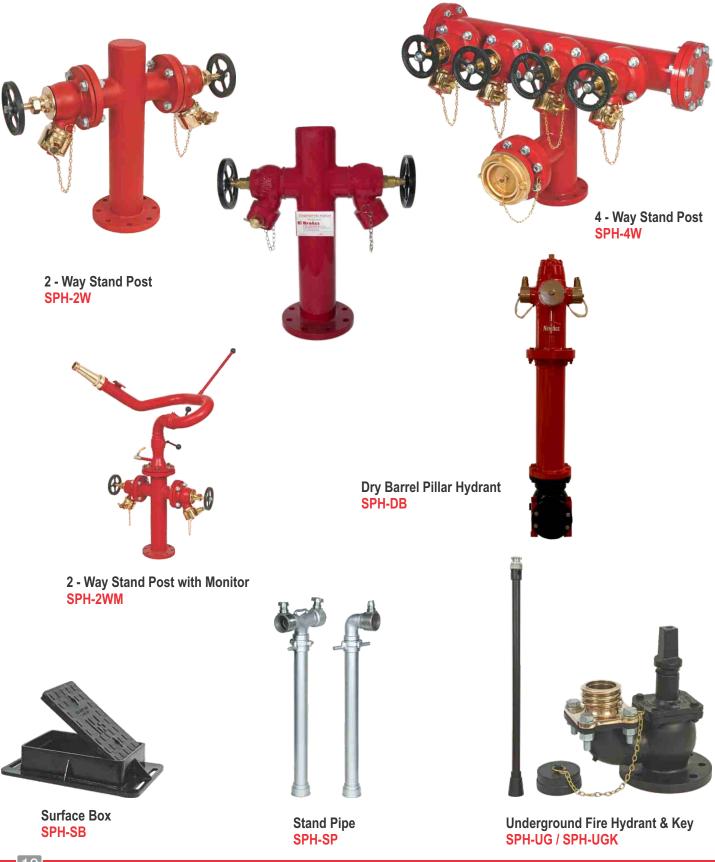

CP-IS



American Rocker LUG CP-AR



Suction Coupling CP-SC

Visit us : www.newage-india.in



Russian Standard Gost Coupling CP-RSG









Storz Coupling CP-STR

#### **Adaptors and Blank Caps**





### **Collection and Dividing Breechings**













#### HOSE REEL & ACCESSORIES





Swinging Type Wall Mounted HR-WM



Stand Mounted HR-SM



Hose Reel with Foam Tank HR-FT



PVC Hose HR-H-PVC



PVC Nozzle HR-NZ-PVC



Gunmetal Nozzle HR-NZ-GM



Rubber Hose HR-H-R



Thermoplastic Hose HR-H-T

## CABINETS





Foam Station Cabinet CB-FSC



Hose Reel Cabinet CB-HRC



Hose Cabinet CB-HC

## DRY RISER FITTINGS Inlet Breeching



Two Way Inlet Breeching DRE-2W



Three Way Inlet Breeching DRE-3W



Four Way Inlet Breeching DRE-4W



Air Release Valve ARV

### STAND POST HYDRANTS



# NOZZLES

FIRE PROTECTION ENGINEERS



Short Branch Pipe NZ-SB



Long Branch Pipe NZ-LB



Triple Purpose NZ-TP



Navy Diffuser NZ-ND



Hand Controlled Branch Pipe NZ-HCB



3 - Position Nozzle NZ-3P



Diffuser Nozzle NZ-DN



Combat Nozzle NZ-CM



Fog Nozzle NZ-FN



Revolving Branch NZ-RB



Curtain Nozzle NZ-CN

# NOZZLES



Fast Action NZ-FAN



Aquajet Multipurpose NZ-AQ



NZ-SPFJ



NZ-CH



Superfire NZ-SPF



NZ-NLT



Foam Tube for Nozzle

### FOAM EQUIPMENT Foam Making Branch Pipe



FB 2X, 10X, 20X FE-FB (2X, 10X, 20X)



FB 5, 10 FE-FBMX (5, 10)









**NEWAGE INDUSTRIES** FIRE PROTECTION ENGINEERS

Hi-Ex Mini Generator (MK2) FE-FGMK2

#### FOAM EQUIPMENT Inline Inductor



Fixed Inductor FE-FID

#### Foam Maker



Foam Maker without Vapor Seal Chamber FE-FMWOV

###