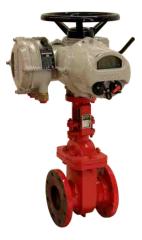

#### HYDRANT VALVES

Oblique Threaded

**NEWAGE INDUSTRIES** FIRE PROTECTION ENGINEERS

Double Headed Hydrant LV-DOT

LV-BNF

Turn Down Flanged

Right Angled Flanged LV-RAF

Gate Valve LV-GV