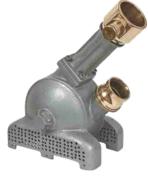

#### PRESSURE CONTROL DEVICES

Pressure Reducing LV-PRV

# Pressure Restricting Valve LV-PRT

Reduced Shank CP-RIC

Instantaneous Type Coupling CP-IS

American Rocker LUG CP-AR

Suction Coupling CP-SC

Visit us : www.newage-india.in

Russian Standard Gost Coupling CP-RSG