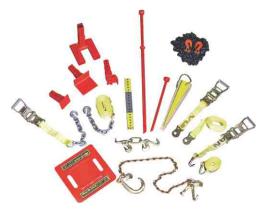

## RESCUE EQUIPMENTS Hydraulic Tools

Stabilizers

**Rescue Plateform** 

#### Lifting Tools

Low Pressure Lifting Bags

High Pressure Lifting Bags