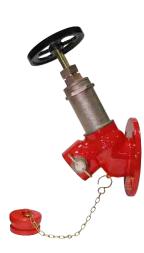

#### HYDRANT VALVES

Oblique Threaded

**NEWAGE INDUSTRIES** FIRE PROTECTION ENGINEERS

Double Headed Hydrant LV-DOT

LV-BNF

Turn Down Flanged

Right Angled Flanged LV-RAF

Gate Valve LV-GV