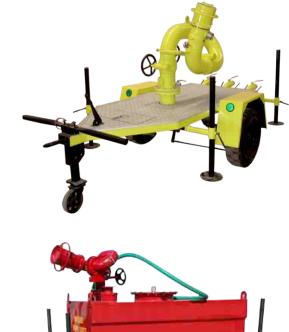

### MONITORS

Water Jet Monitor M-WJM

Portable Water / Foam Water-Commando M-Commando

Portable Water / Foam Water-Monitor M-TMM

Portable Oscillating Monitor M-Ranger

Trailer Mounted Monitor with Foam Tank M-TMFT

Remote Controlled Monitor M-RCM

MOV

Long Range High Volume Water / Foam Monitor M-LRHV

Standpost Mounted Oscillating Monitor M-OM