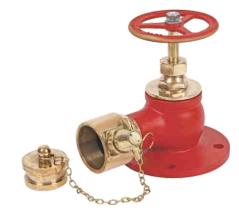

#### HYDRANT VALVES

Oblique Threaded

**NEWAGE INDUSTRIES** FIRE PROTECTION ENGINEERS

Double Headed Hydrant LV-DOT

LV-BNF

Turn Down Flanged

Right Angled Flanged LV-RAF

Gate Valve LV-GV