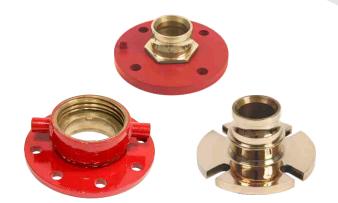

#### HYDRANT VALVES

Oblique Threaded

**NEWAGE INDUSTRIES** FIRE PROTECTION ENGINEERS

Double Headed Hydrant LV-DOT

LV-BNF

Turn Down Flanged

Right Angled Flanged LV-RAF

Gate Valve LV-GV