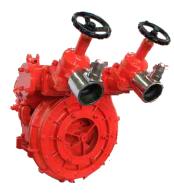

#### HYDRANT VALVES

Oblique Threaded

**NEWAGE INDUSTRIES** FIRE PROTECTION ENGINEERS

Double Headed Hydrant LV-DOT

LV-BNF

Turn Down Flanged

Right Angled Flanged LV-RAF

Gate Valve LV-GV