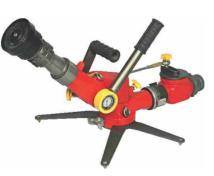

#### Monitors

Water Jet Monitor M-WJM

Portable Oscillating Monitor M-Ranger

Portable Water / Foam Water-Monitor M-TMM

#### Monitors

Portable Water / Foam Water-Commando M-Commando

Trailer Mounted Monitor with Foam Tank M-TMFT

Remote Controlled Monitor M-RCM

MOV

Long Range High Volume Water / Foam Monitor M-LRHV

Stand Post Mounted Oscillating Monitor M-OM