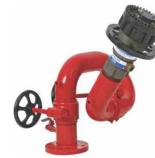

# Stand Post Type Hydrants

2 - Way Stand Post SPH-2W

**Dry Barrel Pillar Hydrant** 

SPH-DB

4 - Way Stand Post SPH-4W

One Way Standpost SPH-OW

Underground Fire Hydrant & Key SPH-UG / SPH-UGK

2 - Way Stand Post with Monitor SPH-2WM