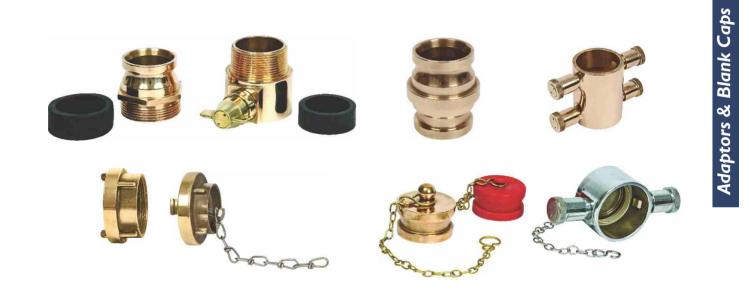

## Fittings

| NEWAGE                 |
|------------------------|
| FIRE FIGHTING CO. LTD. |