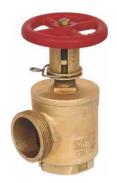

Double Headed Hydrant LV-DOT

Turn Down Flanged

Right Angled Flanged LV-RAF

Straight Threaded

Gate Valve

Hose Valve UL Listed