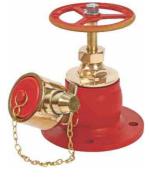

Double Headed Hydrant LV-DOT

Turn Down Flanged

Right Angled Flanged LV-RAF

Straight Threaded

Gate Valve

Hose Valve UL Listed