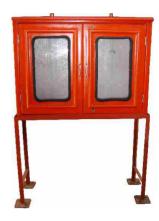

#### Cabinets

Foam Station Cabinet CB-FSC

Hose Cabinet CB-HC

Hose Reel Cabinet CB-HRC

Stand Mounted Cabinet CB-SMC