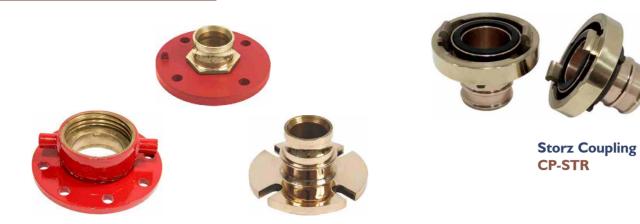

## **Pressure Control Devices**

**Pressure Restricting Valve** LV-PRT

**Pressure Reducing** LV-PRV

## Fittings

| NEWAGE                 |
|------------------------|
| FIRE FIGHTING CO. LTD. |