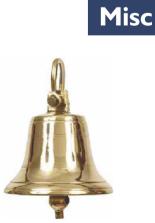

Ultra High Pressure Pump Engine Driven PU-UHM

Basket Strainer BKS

Metal Suction Strainer MSS

PVC and Rubber Suction Hose PSC & RSC

Hand Operated Siren SRN-HO

Electric Siren SRN-EO

**Fire Bell** 

**SRN-FB** 