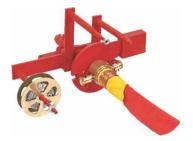

## **Pressure Control Devices**

**Pressure Restricting Valve** LV-PRT

**Pressure Reducing** LV-PRV