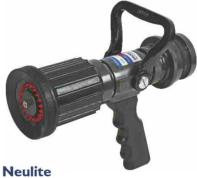

## Nozzles

Portable Spray Nozzle UL Listed

Short Branch Pipe NZ-SB

Long Branch Pipe NZ-LB

Triple Purpose NZ-TP

Navy Diffuser NZ-ND

3 - Position Nozzle NZ-3P

Hand Controlled Branch Pipe NZ-HCB