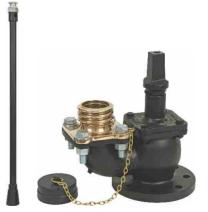

# Stand Post Type Hydrants

2 - Way Stand Post SPH-2W

**Dry Barrel Pillar Hydrant** 

SPH-DB

4 - Way Stand Post SPH-4W

One Way Standpost SPH-OW

Underground Fire Hydrant & Key SPH-UG / SPH-UGK

2 - Way Stand Post with Monitor SPH-2WM