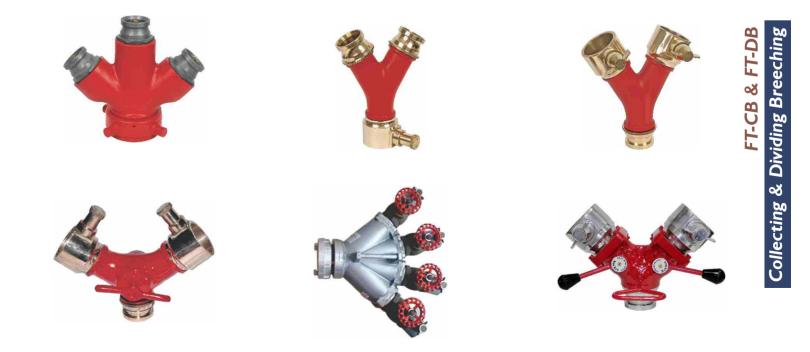

# **Dry Riser Fittings**

S

**DRE-4W** 

Four Way Inlet Breeching

Three Way Inlet Breeching DRE-3W

Air Release Valve ARV

Two Way Inlet Breeching DRE-2W

9