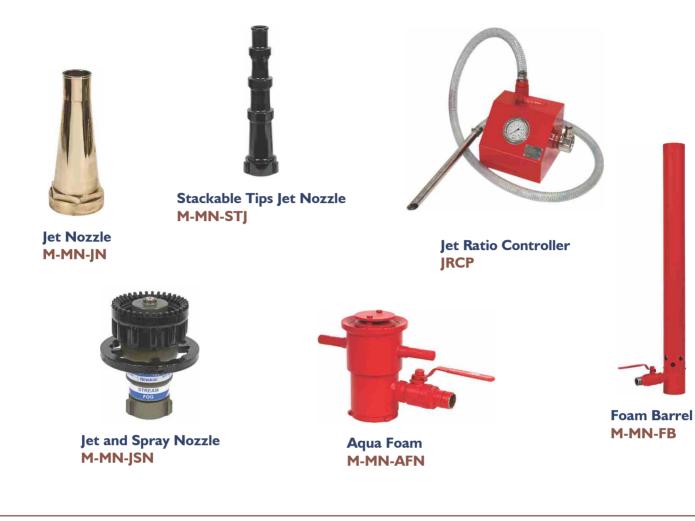

NZ-NLT



12



Foam Tube for Nozzle NZ-FT



# Foam Equipments



13

Foam Generator

**Inline Inductor** 

# Foam Equipments





Foam Maker without Vapor Seal Chamber FE-FMWOV



Foam Maker with Vapor Seal Chamber FE-FMWV



High Back Pressure Foam Maker FE-FMWVS



Foam Maker



FRP Tank FE-MFU-FRP



Stainless Steel Tank FE-MFU-SS



Fast Attack Mobile Foam Unit FE-MFU-FA

#### Monitors



Water Jet Monitor M-WJM



Portable Oscillating Monitor M-Ranger



Portable Water / Foam Water-Monitor M-TMM



#### Monitors





Portable Water / Foam Water-Commando M-Commando

Trailer Mounted Monitor with Foam Tank M-TMFT



Remote Controlled Monitor M-RCM





MOV





Long Range High Volume Water / Foam Monitor M-LRHV



Stand Post Mounted Oscillating Monitor M-OM

15

# Monitors Nozzle





#### Pumps



Ejector Pump PU-EP



Adjustable Ejector Pump PU-AEP



Turbo Pump PU-TP

16



#### Pumps

**Fire Fighting** 

**Fire Vehicle** 

Accessories

Warning Appliance







High Capacity Trailer Mounted Pump PU-TM





Fire Vehicle Pump PU-VP



Ultra High Pressure Pump PTO Driven PU-UHM



Ultra High Pressure Pump Engine Driven PU-UHM



Basket Strainer BKS



Metal Suction Strainer MSS



PVC and Rubber Suction Hose PSC & RSC



Hand Operated Siren SRN-HO



Electric Siren SRN-EO



**Fire Bell** 

**SRN-FB** 

| 7

Hose Maintenance Equipments

Misc



Hose Ramp HME-HRP



#### Hose Washing Machine HME-HWM



Electrical Hose Binding Machine HME-EHB





Manual Hose Binding Machine HME-MHB



Water Driven SET-WD



Electric Driven SET-ED



Engine Driven SET-EGD



Smoke Gener