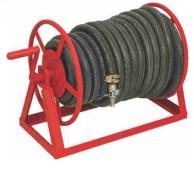

#### Hose Reel & Accessories

Swinging Type Hose Reel

HR-FT

Swinging Type Wall Mounted HR-WM

Stand Mounted HR-SM

Hose Reel with Foam Tank HR-FT

PVC Nozzle HR-NZ-PVC

Gunmetal Nozzle HR-NZ-GM