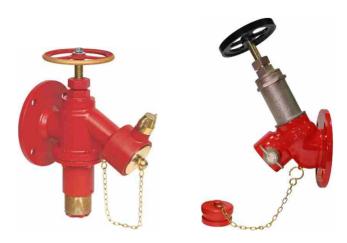

# Stand Post Type Hydrants

2 - Way Stand Post SPH-2W

**Dry Barrel Pillar Hydrant** 

SPH-DB

4 - Way Stand Post SPH-4W

One Way Standpost SPH-OW

Underground Fire Hydrant & Key SPH-UG / SPH-UGK

2 - Way Stand Post with Monitor SPH-2WM