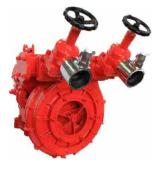

## **Pressure Control Devices**

**Pressure Restricting Valve** LV-PRT

**Pressure Reducing** LV-PRV