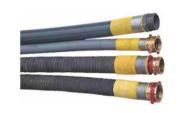

3

Premier FH-PR

Premier Extra FH-PE

(Available Colors)

Oblique Flanged - FM Approved LV-FM

Oblique Threaded LV-OBT

Oblique Flanged LV-OBF

Bib Nose Flanged LV-BNF