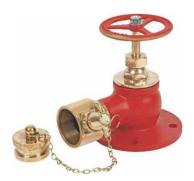

3

Premier FH-PR

Premier Extra FH-PE

(Available Colors)

Oblique Flanged - FM Approved LV-FM

Oblique Threaded LV-OBT

Oblique Flanged LV-OBF

Bib Nose Flanged LV-BNF