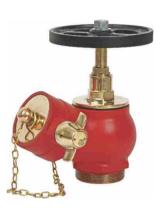

Double Headed Hydrant LV-DOT

Turn Down Flanged

Right Angled Flanged LV-RAF

Straight Threaded

Gate Valve

Hose Valve UL Listed