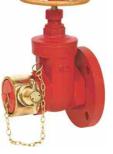

Double Headed Hydrant LV-DOT

Turn Down Flanged

Right Angled Flanged LV-RAF

Straight Threaded

Gate Valve

Hose Valve UL Listed