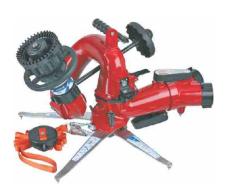

#### Monitors

Water Jet Monitor M-WJM

Portable Oscillating Monitor M-Ranger

Portable Water / Foam Water-Monitor M-TMM

#### Monitors

Portable Water / Foam Water-Commando M-Commando

Trailer Mounted Monitor with Foam Tank M-TMFT

Remote Controlled Monitor M-RCM

MOV

Long Range High Volume Water / Foam Monitor M-LRHV

Stand Post Mounted Oscillating Monitor M-OM