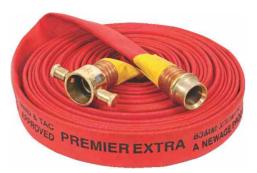

3

Premier FH-PR

Premier Extra FH-PE

(Available Colors)

Oblique Flanged - FM Approved LV-FM

Oblique Threaded LV-OBT

Oblique Flanged LV-OBF

Bib Nose Flanged LV-BNF