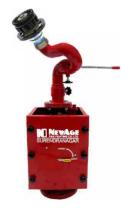

#### Monitors

Water Jet Monitor M-WJM

Portable Oscillating Monitor M-Ranger

Portable Water / Foam Water-Monitor M-TMM

#### Monitors

Portable Water / Foam Water-Commando M-Commando

Trailer Mounted Monitor with Foam Tank M-TMFT

Remote Controlled Monitor M-RCM

MOV

Long Range High Volume Water / Foam Monitor M-LRHV

Stand Post Mounted Oscillating Monitor M-OM