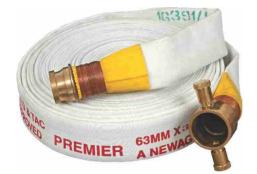

3

Premier FH-PR

Premier Extra FH-PE

(Available Colors)

Oblique Flanged - FM Approved LV-FM

Oblique Threaded LV-OBT

Oblique Flanged LV-OBF

Bib Nose Flanged LV-BNF