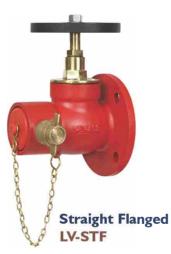

3

Premier FH-PR

Premier Extra FH-PE

(Available Colors)

Oblique Flanged - FM Approved LV-FM

Oblique Threaded LV-OBT

Oblique Flanged LV-OBF

Bib Nose Flanged LV-BNF