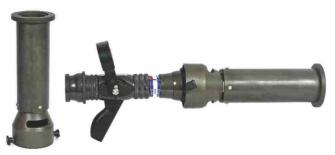

Double Headed Hydrant LV-DOT

Turn Down Flanged

Right Angled Flanged LV-RAF

Straight Threaded

Gate Valve

Hose Valve UL Listed