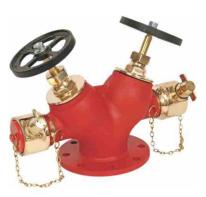

Double Headed Hydrant LV-DOT

Turn Down Flanged

Right Angled Flanged LV-RAF

Straight Threaded

Gate Valve

Hose Valve UL Listed