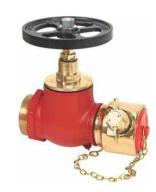

3

Premier FH-PR

Premier Extra FH-PE

(Available Colors)

Oblique Flanged - FM Approved LV-FM

Oblique Threaded LV-OBT

Oblique Flanged LV-OBF

Bib Nose Flanged LV-BNF

Double Headed Hydrant LV-DOT

Turn Down Flanged

Right Angled Flanged LV-RAF

Straight Threaded

Gate Valve

Hose Valve UL Listed