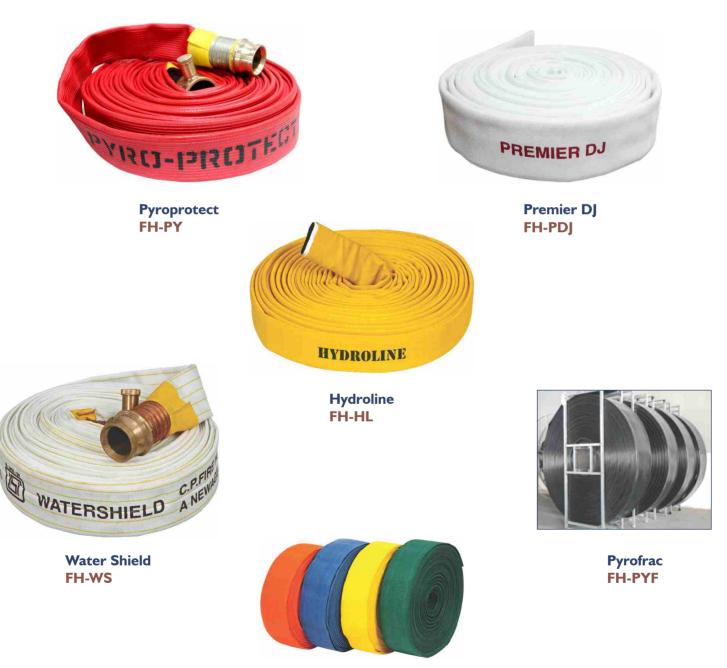

3

Premier FH-PR

Premier Extra FH-PE

(Available Colors)

Oblique Flanged - FM Approved LV-FM

Oblique Threaded LV-OBT

Oblique Flanged LV-OBF

Bib Nose Flanged LV-BNF