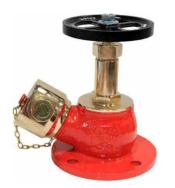

Double Headed Hydrant LV-DOT

Turn Down Flanged

Right Angled Flanged LV-RAF

Straight Threaded

Gate Valve

Hose Valve UL Listed