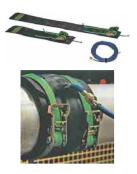

# Sealing Kits

Leak Sealing Bandages

Leak Sealing Kits

**Mini Leak Sealing Kits** 

Leak Sealing Wedges & Cones

**Aluminized Fire Entry Suit** 

Fireman Axe

**Belt & Pouch** 