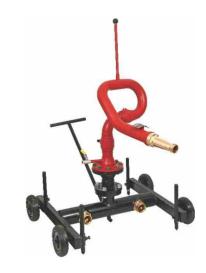

#### Monitors

Water Jet Monitor M-WJM

Portable Oscillating Monitor M-Ranger

Portable Water / Foam Water-Monitor M-TMM

#### Monitors

Portable Water / Foam Water-Commando M-Commando

Trailer Mounted Monitor with Foam Tank M-TMFT

Remote Controlled Monitor M-RCM

MOV

Long Range High Volume Water / Foam Monitor M-LRHV

Stand Post Mounted Oscillating Monitor M-OM