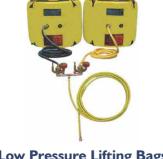

## **Rescue Equipments**

**Stabilizers** 

**Rescue Plateform** 

Hydraulic Tools

Low Pressure Lifting Bags