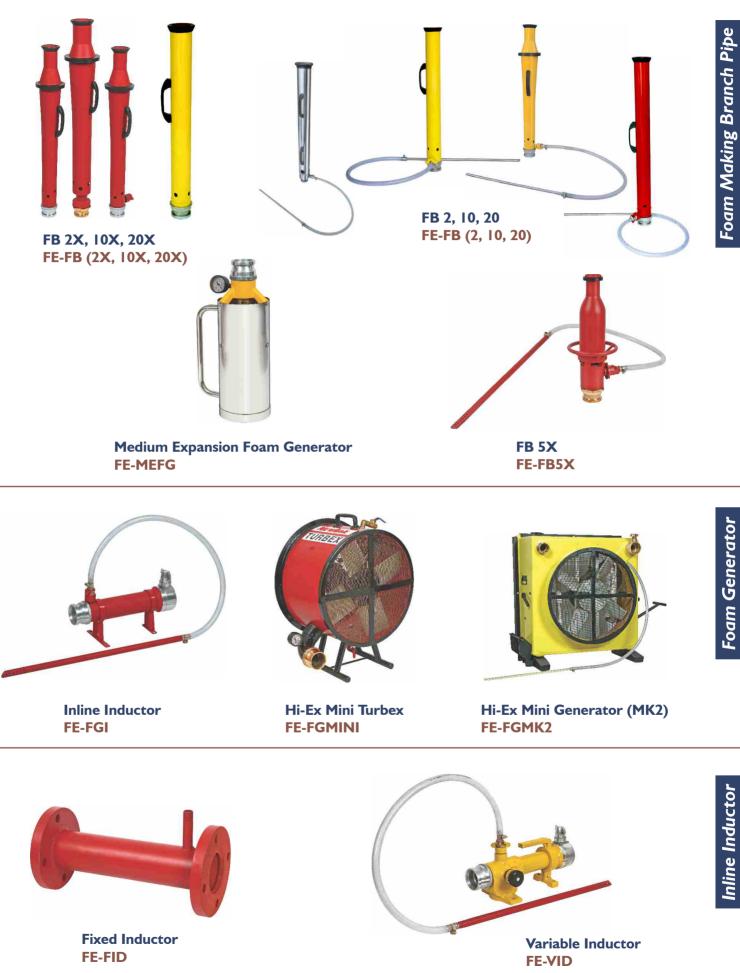

# Foam Equipments

13

Foam Generator

**Inline Inductor** 

# Foam Equipments

Foam Maker without Vapor Seal Chamber FE-FMWOV

Foam Maker with Vapor Seal Chamber FE-FMWV

High Back Pressure Foam Maker FE-FMWVS

Foam Maker

FRP Tank FE-MFU-FRP

Stainless Steel Tank FE-MFU-SS

Fast Attack Mobile Foam Unit FE-MFU-FA