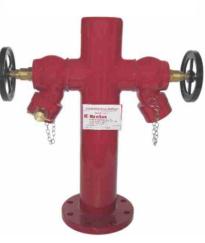

# Stand Post Type Hydrants

2 - Way Stand Post SPH-2W

**Dry Barrel Pillar Hydrant** 

SPH-DB

4 - Way Stand Post SPH-4W

One Way Standpost SPH-OW

Underground Fire Hydrant & Key SPH-UG / SPH-UGK

2 - Way Stand Post with Monitor SPH-2WM