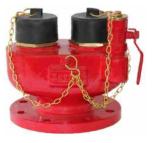

# Stand Post Type Hydrants

2 - Way Stand Post SPH-2W

**Dry Barrel Pillar Hydrant** 

SPH-DB

4 - Way Stand Post SPH-4W

One Way Standpost SPH-OW

Underground Fire Hydrant & Key SPH-UG / SPH-UGK

2 - Way Stand Post with Monitor SPH-2WM