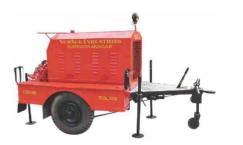

#### Pumps

**Fire Fighting** 

**Fire Vehicle** 

Accessories

Warning Appliance

High Capacity Trailer Mounted Pump PU-TM

Fire Vehicle Pump PU-VP

Ultra High Pressure Pump PTO Driven PU-UHM