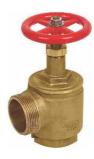

Double Headed Hydrant LV-DOT

Turn Down Flanged

Right Angled Flanged LV-RAF

Straight Threaded

Gate Valve

Hose Valve UL Listed