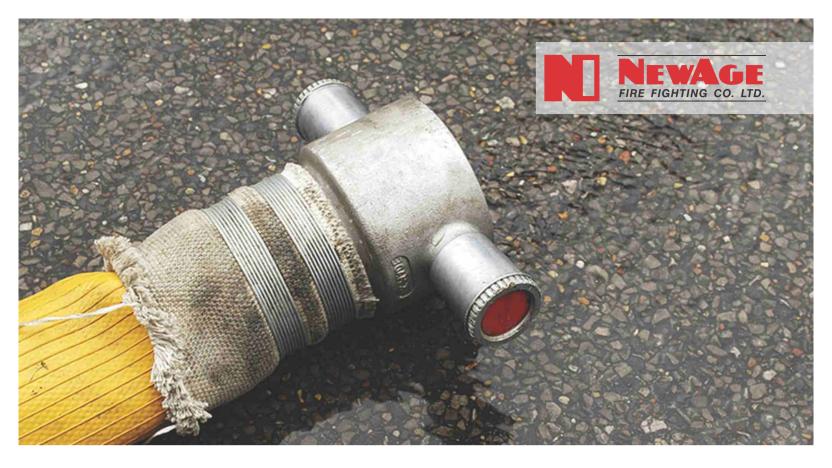

3

Premier FH-PR

Premier Extra FH-PE

(Available Colors)

Oblique Flanged - FM Approved LV-FM

Oblique Threaded LV-OBT

Oblique Flanged LV-OBF

Bib Nose Flanged LV-BNF