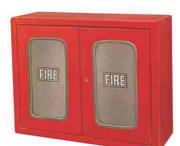

#### Cabinets

Foam Station Cabinet CB-FSC

Hose Cabinet CB-HC

Hose Reel Cabinet CB-HRC

Stand Mounted Cabinet CB-SMC