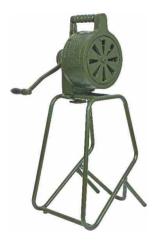

Ultra High Pressure Pump Engine Driven PU-UHM

Basket Strainer BKS

Metal Suction Strainer MSS

PVC and Rubber Suction Hose PSC & RSC

Hand Operated Siren SRN-HO

Electric Siren SRN-EO

**Fire Bell** 

**SRN-FB** 