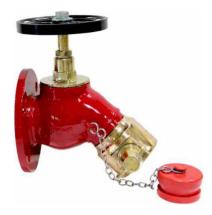

Double Headed Hydrant LV-DOT

Turn Down Flanged

Right Angled Flanged LV-RAF

Straight Threaded

Gate Valve

Hose Valve UL Listed