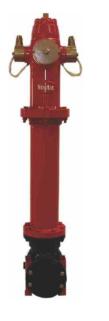

# Stand Post Type Hydrants

2 - Way Stand Post SPH-2W

**Dry Barrel Pillar Hydrant** 

SPH-DB

4 - Way Stand Post SPH-4W

One Way Standpost SPH-OW

Underground Fire Hydrant & Key SPH-UG / SPH-UGK

2 - Way Stand Post with Monitor SPH-2WM