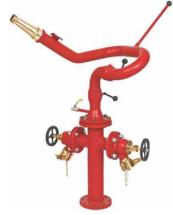

# Stand Post Type Hydrants

2 - Way Stand Post SPH-2W

**Dry Barrel Pillar Hydrant** 

SPH-DB

4 - Way Stand Post SPH-4W

One Way Standpost SPH-OW

Underground Fire Hydrant & Key SPH-UG / SPH-UGK

2 - Way Stand Post with Monitor SPH-2WM