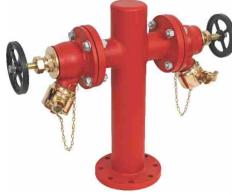

# Stand Post Type Hydrants

2 - Way Stand Post SPH-2W

**Dry Barrel Pillar Hydrant** 

SPH-DB

4 - Way Stand Post SPH-4W

One Way Standpost SPH-OW

Underground Fire Hydrant & Key SPH-UG / SPH-UGK

2 - Way Stand Post with Monitor SPH-2WM