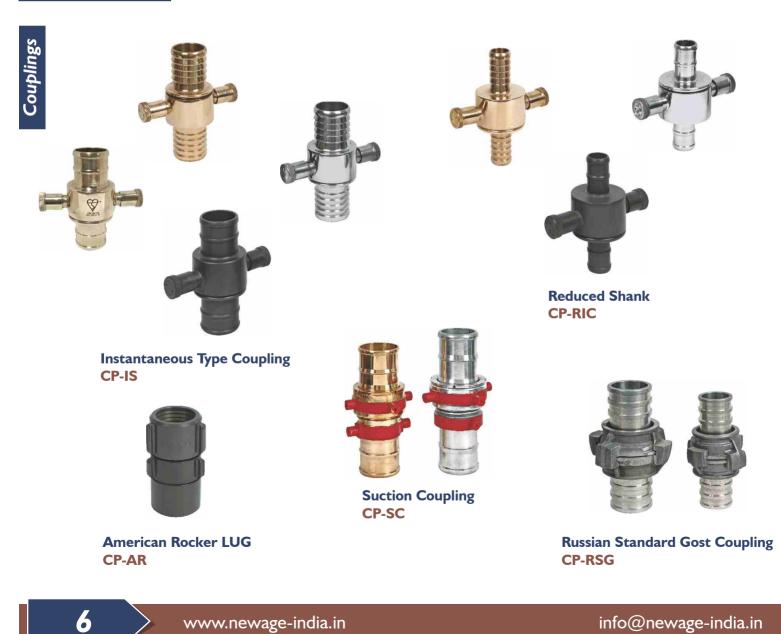

## Fittings

| NEWAGE                 |
|------------------------|
| FIRE FIGHTING CO. LTD. |