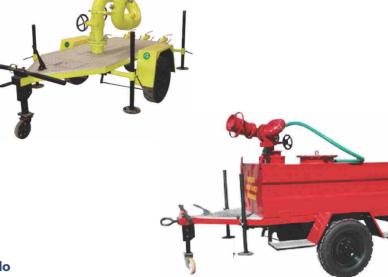

#### Pumps

**Fire Fighting** 

**Fire Vehicle** 

Accessories

Warning Appliance

High Capacity Trailer Mounted Pump PU-TM

Fire Vehicle Pump PU-VP

Ultra High Pressure Pump PTO Driven PU-UHM

Ultra High Pressure Pump Engine Driven PU-UHM

Basket Strainer BKS

Metal Suction Strainer MSS

PVC and Rubber Suction Hose PSC & RSC

Hand Operated Siren SRN-HO

Electric Siren SRN-EO

**Fire Bell** 

**SRN-FB** 