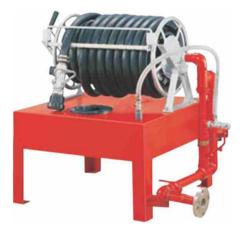

#### Hose Reel & Accessories

Swinging Type Hose Reel

HR-FT

Swinging Type Wall Mounted HR-WM

Stand Mounted HR-SM

Hose Reel with Foam Tank HR-FT

PVC Nozzle HR-NZ-PVC

Gunmetal Nozzle HR-NZ-GM