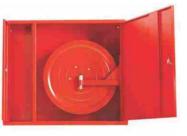

#### Hose Reel & Accessories

Swinging Type Hose Reel

HR-FT

Swinging Type Wall Mounted HR-WM

Stand Mounted HR-SM

Hose Reel with Foam Tank HR-FT

PVC Nozzle HR-NZ-PVC

Gunmetal Nozzle HR-NZ-GM