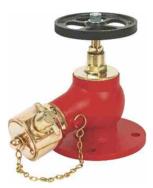

Double Headed Hydrant LV-DOT

Turn Down Flanged

Right Angled Flanged LV-RAF

Straight Threaded

Gate Valve

Hose Valve UL Listed