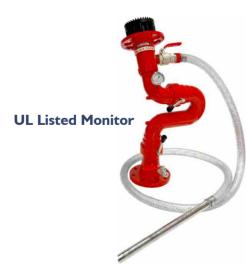

#### Monitors

Water Jet Monitor M-WJM

Portable Oscillating Monitor M-Ranger

Portable Water / Foam Water-Monitor M-TMM

#### Monitors

Portable Water / Foam Water-Commando M-Commando

Trailer Mounted Monitor with Foam Tank M-TMFT

Remote Controlled Monitor M-RCM

MOV

Long Range High Volume Water / Foam Monitor M-LRHV

Stand Post Mounted Oscillating Monitor M-OM