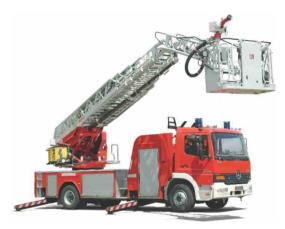

# **Special Purpose Vehicles**

**Rescue Vehicle with Crane** 

**GRP Hazmat** 

**Turntable Ladder** 