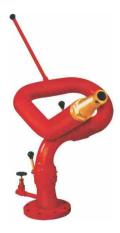

#### Monitors

Water Jet Monitor M-WJM

Portable Oscillating Monitor M-Ranger

Portable Water / Foam Water-Monitor M-TMM

#### Monitors

Portable Water / Foam Water-Commando M-Commando

Trailer Mounted Monitor with Foam Tank M-TMFT

Remote Controlled Monitor M-RCM

MOV

Long Range High Volume Water / Foam Monitor M-LRHV

Stand Post Mounted Oscillating Monitor M-OM