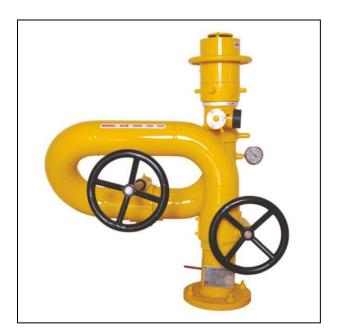

## Description

- ➤ UL Listed Monitor and UL Listed Foam Induction Mechanism under UL Standard 162
- Designed for Fixed Installations where Monitors are required with High Flow Rates and Long Range Straight Streams.
- UL Listed Flanged Inlet Monitors with UL Listed Fixed Flow and Variable Flow Nozzles
- Made out of Stainless Steel, these monitors are fit for optimum performance where environment is highly corrosive
- > Stainless Steel Material Grade available are SS 304, SS 316 and SS 316L
- Metering Valve on the Foam Inducting device for Corresponding Flow and Precise Induction
- Metering Valve on the Foam Inducting device for Corresponding Flow and Precise Induction