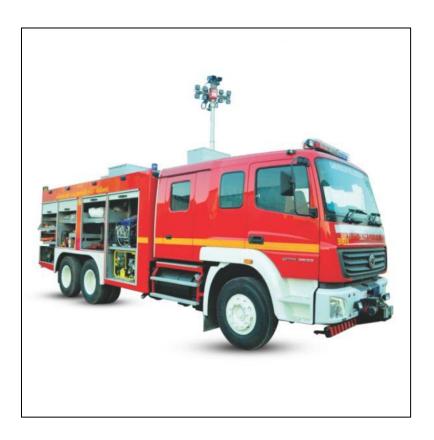

## Rescue Tender

## Description

- Vehicle on made on 8 35 Ton Chassis (Fast Attack, Light Duty, Medium duty & heavy Duty)
- Superstructure options include Mild Steel, Stainless Steel, Extruded Aluminium Profiles & GRP.
- Can we specialized for Urban Rescue, Water Rescue, Combination Rescue, Multipurpose Rescue & Road Rescue
- Optionally Knuckle Boom Crane, Hydraulic Winch & PTO Driven Generator can be fitted.
- ➤ Roll in Roll out Drawers with self-locking system for storing equipment's and easy access.
- Carries Power Generators, Breathing Air Equipment's, water Rescue, Lighting Equipment's, Flood Rescue Equipment's.